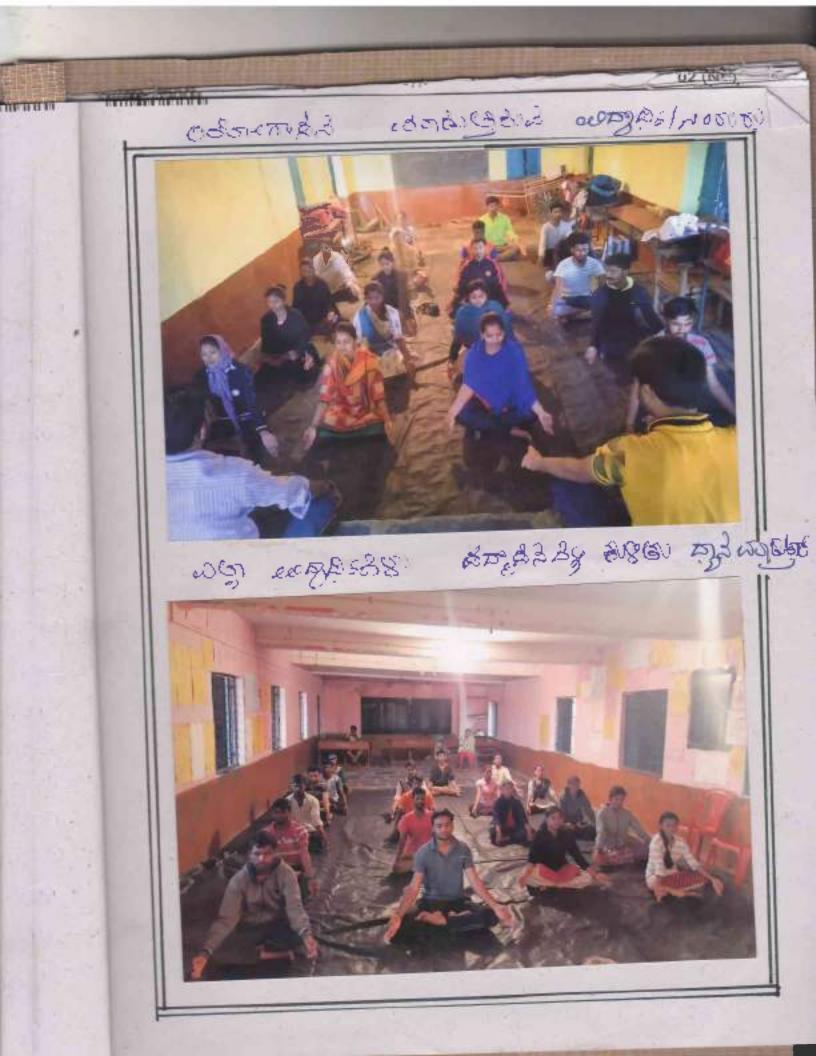

## Report of Yoga Certificate course

A Yoga Certificate course was conducted in our college from 15-07-2019 to 28-08-2019. 20 students who were very much interested in yoga enrolled their names under this certificate course.

Each hour of this certificate course had its own impact on the minds of the students Every day the class hour began with a prayer and then some asanas (sitting & Standing) also some sleeping asanas. Students also practiced meditation and thus developed mental & Physical fitness.

In all the objective behind conducting such a certificate course stood to be fruitful.

SSPhysical Education Director ARTS AND COMMERCE FIRST GRADE COLLEGE HUBLI-20.

A.K.K. Education Socie wite and Constrained C conditioninger, HUBBALL